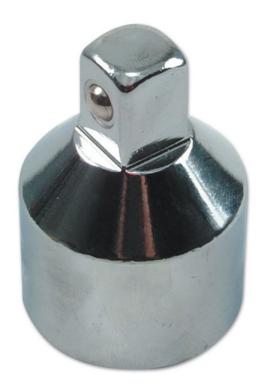

## **Convertor 3/4"D - 1/2"D**

Manufactured from chrome vanadium, this sturdy 3/4" Drive Female to 1/2" Drive Male adapter is an essential part of any vehicle toolkit. It enables flexibility and saves time and effort when working with various sizes of sockets, ratchets, and accessories.

## **Additional Information**

- 3/4"D (F) to 1/2"D (M).
- · Max torque: 39.8kg-m.
- · Features a spring-ball socket retainer.
- · Manufactured from chrome vanadium.
- 3 sizes available, please see Part No. 2521 (3/8"D (F) to 1/2"D (M)), 2522 (1/2"D (F) to 3/8"D (M)), 2523 (3/4"D (F) to 1/2"D (M)).